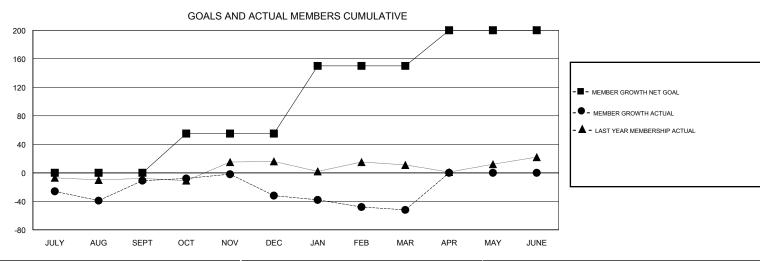

## GOALS AND ACTUAL NEW CLUBS CUMULATIVE

| DROPPED CLUBS: 2 |     | 34 CLUBS OF 57 ADDED 1 OR MORE<br>NEW MEMBERS | GENDER DISTRIBUTION           MALE         918 (57.09%)           FEMALE         690 (42.91%) |     |
|------------------|-----|-----------------------------------------------|-----------------------------------------------------------------------------------------------|-----|
| DROPPED MEMBERS  |     |                                               | Women Percentage Fiscal Year Goal: 40%                                                        |     |
| DECEASED         | 13  | CLICK HERE FOR CUMULATIVE MEMBERSHIP DATA     | TOTAL FAMILY UNIT MEMBERS                                                                     | 318 |
| CLUB CANCELLED   | 6   |                                               |                                                                                               | 164 |
| OTHER            | 183 |                                               | FAMILY MEMBERS PAYING HALF 10  DUES                                                           |     |
| TOTAL            | 202 |                                               |                                                                                               |     |