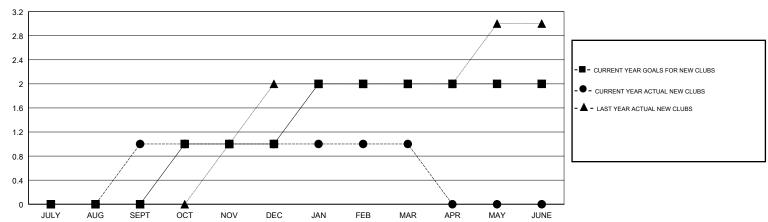

## GOALS AND ACTUAL NEW CLUBS CUMULATIVE

| DROPPED CLUBS: 2 |     | 34 CLUBS OF 57 ADDED 1 OR MORE<br>NEW MEMBERS | GENDER DISTRIBUTION           MALE         918 (57.09%)           FEMALE         690 (42.91%) |     |
|------------------|-----|-----------------------------------------------|-----------------------------------------------------------------------------------------------|-----|
| DROPPED MEMBERS  |     |                                               | Women Percentage Fiscal Year Goal: 40%                                                        |     |
| DECEASED         | 13  | CLICK HERE FOR CUMULATIVE MEMBERSHIP DATA     | TOTAL FAMILY UNIT MEMBERS                                                                     | 318 |
| CLUB CANCELLED   | 6   |                                               |                                                                                               | 164 |
| OTHER            | 183 |                                               | FAMILY MEMBERS PAYING HALF 10  DUES                                                           |     |
| TOTAL            | 202 |                                               |                                                                                               |     |